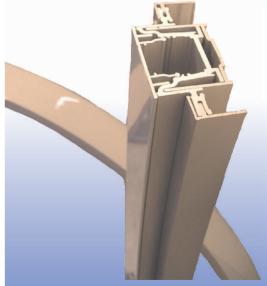

system-, specialand customer profiles

insulated profiles

windows, doors facades

support during the

development of bendable profiles

producing of customized solutions as a combination of bended, punched and welded elements

RAL and special colors stuctur- and special effect powder

standard profiles round- and rectangular tube; L-, T-/ I-/U-profiles

aluminium / steel / stainless steel / brass u.a.

welding:

steel / aluminium

WIG / MIG / MAG