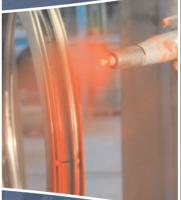

RAL and special colors stuctur- and special effect powder

standard profiles round- and rectangular tube; L-, T-/ I-/U-profiles

aluminium / steel / stainless steel / brass u.a.

welding:

steel / aluminium

WIG / MIG / MAG