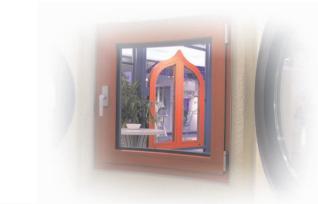

## **CUSTOMIZED WINDOW AND FACADE ELEMENTS**

**BMS-Biegetechnik GmbH** Zolläckerstraße 4 D-74585 Rot am See

Phone: +49 (0) 79 55 / 93 90-0 +49 (0) 79 55 / 13 37 Fax:

info@bms-biegetechnik.de

We bend solutions

system-, specialand customer profiles

insulated profiles

windows, doors facades

support during the

development of bendable profiles

producing of customized solutions as a combination of bended, punched and welded elements