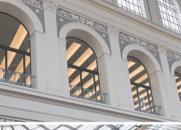

## In tilted position:

Large opening up to 300mm

**RKS - 2000:** 

More glass means more light. Reduced face widths from 160mm to 90mm in comparison to a circular hung swinging window