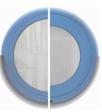

## In tilted position:

Large opening up to 300mm

**RKS - 2000:** 

More glass means more light. Reduced face widths from 160mm to 90mm in comparison to a circular hung swinging window

### In swivel position:

Push button release from tilt to swing position

**Cleaning position:** 

Opening angle up to 180° for easy cleaning from inside

- 30% reduced face widths
- More cost-effective than a standard circular hung swinging window.
- Surrounding middle seal for high tightness.
- Fully concealed mounting arrangement
- Especially designed for deep reveals