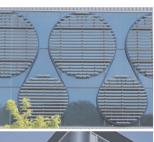

## In tilted position:

Large opening up to 300mm

**RKS - 2000:** 

More glass means more light. Reduced face widths from 160mm to 90mm in comparison to a circular hung swinging window

### In swivel position:

Push button release from tilt to swing position

**Cleaning position:** 

Opening angle up to 180° for easy cleaning from inside

- 30% reduced face widths
- More cost-effective than a standard circular hung swinging window.
- Surrounding middle seal for high tightness.
- Fully concealed mounting arrangement
- Especially designed for deep reveals

## basic depth:

65mm

70mm

75mm

90mm

diameter min.

- 450mm

30% less face widths