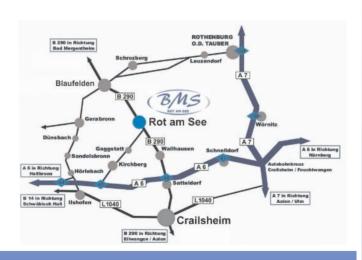

# PARTNER TO ALL MANUFACTURERS AND USERS OF ALUMINIUM PROFILES FOR WINDOWS AND FACADES.

BMS-Biegetechnik GmbH Zolläckerstraße 4 D-74585 Rot am See

Phone: +49 (0) 79 55 / 93 90-0 Fax: +49 (0) 79 55 / 13 37