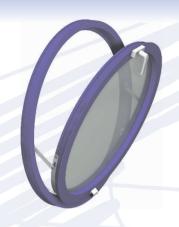

## In tilted position:

Large opening up to 300mm

**RKS - 2000:** 

More glass means more light. Reduced face widths from 160mm to 90mm in comparison to a circular hung swinging window

### In swivel position:

Push button release from tilt to swing position

**Cleaning position:** 

Opening angle up to 180° for easy cleaning from inside

- 30% reduced face widths
- More cost-effective than a standard circular hung swinging window.
- Surrounding middle seal for high tightness.
- Fully concealed mounting arrangement
- Especially designed for deep reveals