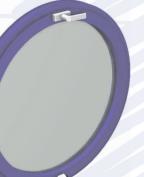

### In swivel position:

Push button release from tilt to swing position

**Cleaning position:** 

Opening angle up to 180° for easy cleaning from inside

- 30% reduced face widths
- More cost-effective than a standard circular hung swinging window.
- Surrounding middle seal for high tightness.
- Fully concealed mounting arrangement
- Especially designed for deep reveals