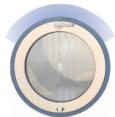

## In tilted position:

Large opening up to 300mm

**RKS - 2000:** 

More glass means more light. Reduced face widths from 160mm to 90mm in comparison to a circular hung swinging window

### In swivel position:

Push button release from tilt to swing position

**Cleaning position:** 

Opening angle up to 180° for easy cleaning from inside

- 30% reduced face widths
- More cost-effective than a standard circular hung swinging window.
- Surrounding middle seal for high tightness.
- Fully concealed mounting arrangement
- Especially designed for deep reveals

## basic depth:

65mm

70mm

75mm

90mm

diameter min.

- 450mm

30% less face widths