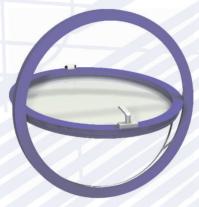

### In swivel position:

Push button release from tilt to swing position

**Cleaning position:** 

Opening angle up to 180° for easy cleaning from inside

- 30% reduced face widths
- More cost-effective than a standard circular hung swinging window.
- Surrounding middle seal for high tightness.
- Fully concealed mounting arrangement
- Especially designed for deep reveals